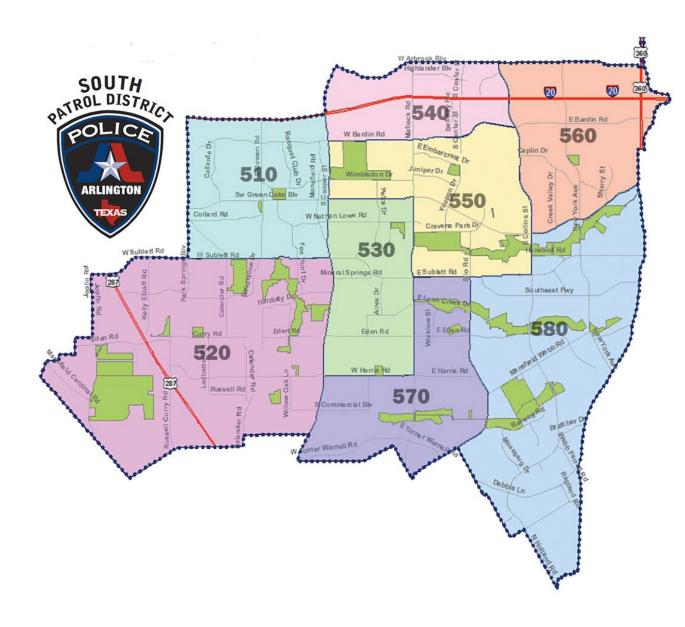

# **Arlington, TX South District Events (by block number)**

The below events are listed by Arlington PD Beat Area. If you don't know your Beat Area, please see the South District map at the bottom of the page.